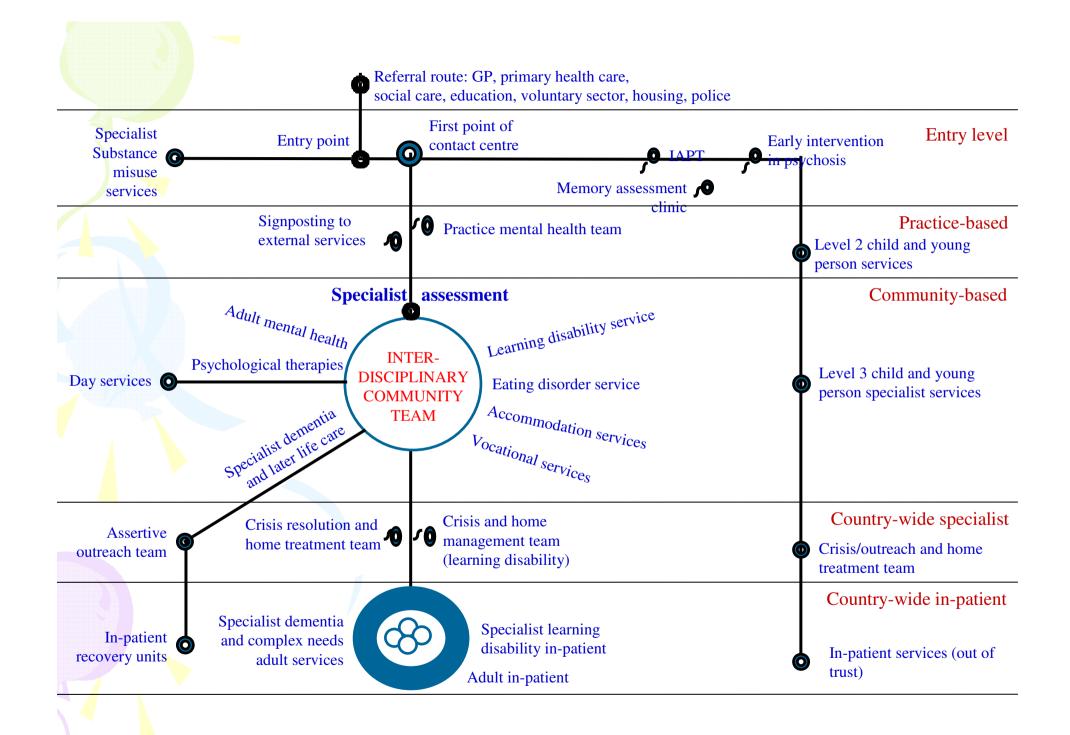

#### **Primary health services**

- Can directly refer patients to:
- Substance misuse services
- Memory assessment clinic
- Early intervention in psychosis
- Immediate access to psychological therapy (IAPT)

#### Secondary specialist services Interdisciplinary Community Team

- Adult mental health
- Leaning disability
- Psychological Therapies
- Eating disorder services
- Specialist dementia assessment centre
- Accommodation services
- vocational services

### **Psychiatric inpatient care**

- Routs to admission units:
- Community mental health team (CMHT)
- Crisis resolution and home treatment team

Accident and Emergency centers

### **Psychiatric inpatient services**

- Assessment and diagnosis
- Treatment initiation and monitoring
- Discharging procedures and aftercare
- Community psychiatric care
- Care program Approach (CPA)
- Relapse Prevention
- Liaison with the GPs.